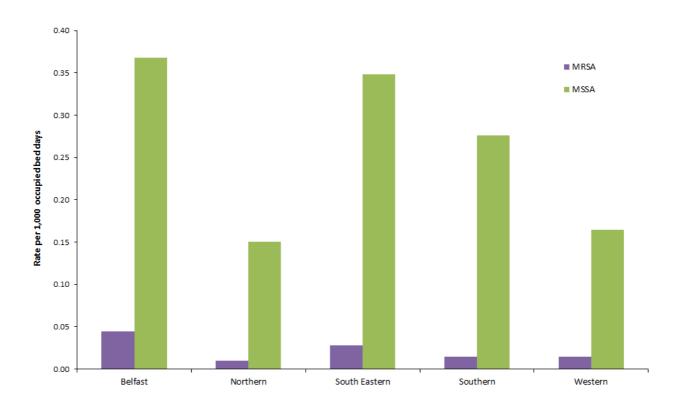

# S. aureus bacteraemia surveillance

Figure 1: MSSA, MRSA and *S. aureus* rates in Northern Ireland by quarter, with 95% confidence intervals, April 2001 – June 2024 (see Appendix 3)

Figure 2: MRSA and MSSA rates per 1,000 occupied bed days, by HSCT, Apr-Jun 2024.