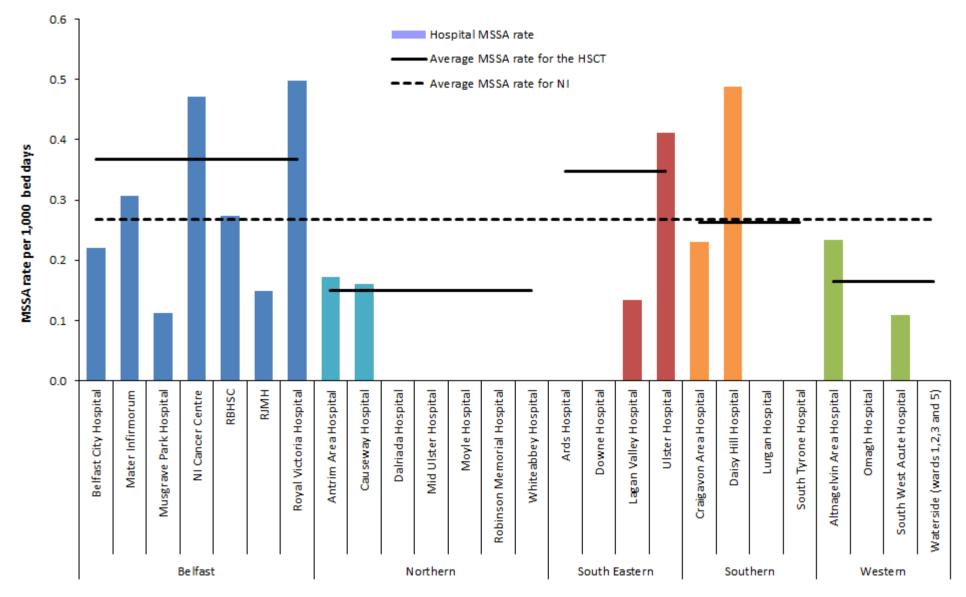

Figure 8: Rates of MSSA, April-June 2024 by individual hospitals, (gaps represent zero episodes), compared to April-June 2024 average rates for Northern Ireland and HSCT

Figure 9a: Statistical process control chart for quarterly S. aureus rates in Northern Ireland