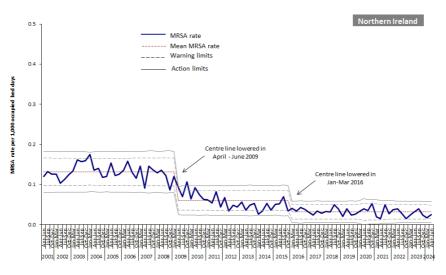

Figure 9b: Statistical process control chart for quarterly MRSA rates in Northern Ireland

Figure 9c: Statistical process control chart for quarterly MSSA rates in Northern Ireland

| Table 1: Quarterly rate of MRSA patient episodes | s, by hospital, Jul 2023 – Jun 2024 |
|--------------------------------------------------|-------------------------------------|
|--------------------------------------------------|-------------------------------------|