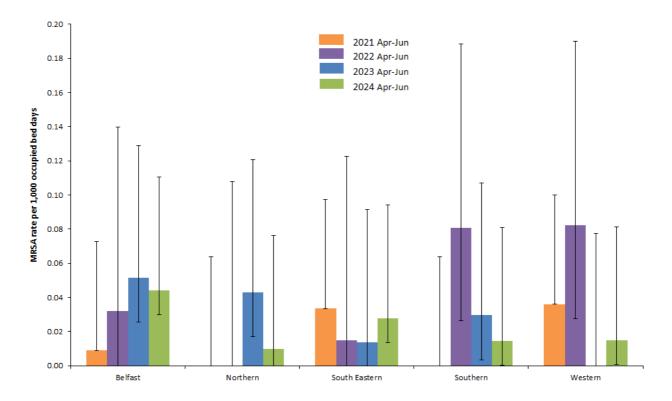

Figure 3: MRSA quarterly rate Jan 2023 – Jun 2024, by HSCT, with 2023 HSCT MRSA rate

Figure 4: MRSA rate during Apr-Jun, by HSCT, from 2021–2024, with 95% confidence intervals

Figure 5: MSSA quarterly rate Jan 2023 – Jun 2024, by HSCT, with 2023 HSCT MSSA rate