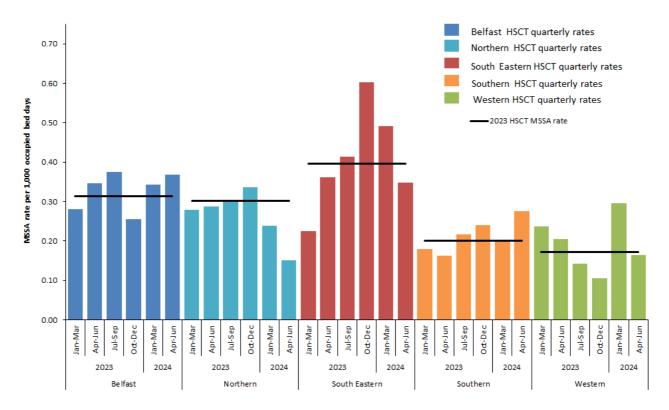

Figure 3: MRSA quarterly rate Jan 2023 – Jun 2024, by HSCT, with 2023 HSCT MRSA rate

Figure 4: MRSA rate during Apr-Jun, by HSCT, from 2021–2024, with 95% confidence intervals

Figure 5: MSSA quarterly rate Jan 2023 – Jun 2024, by HSCT, with 2023 HSCT MSSA rate