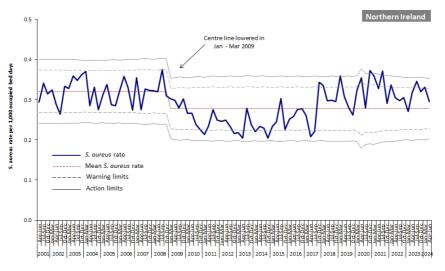

Figure 8: Rates of MSSA, April-June 2024 by individual hospitals, (gaps represent zero episodes), compared to April-June 2024 average rates for Northern Ireland and HSCT

Figure 9a: Statistical process control chart for quarterly S. aureus rates in Northern Ireland