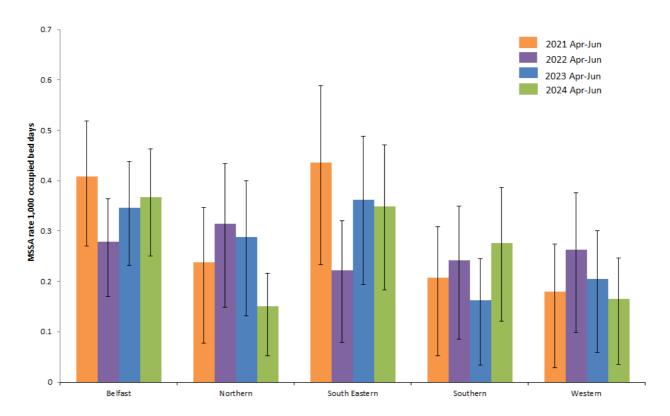

Figure 6: MSSA rate during Apr-Jun, by HSCT, from 2021–2024, with 95% confidence interval

Figure 7: Rates of MRSA, April-June 2024 by individual hospitals, (gaps represent zero episodes), compared to April-June 2024 average rates for Northern Ireland and HSCTs