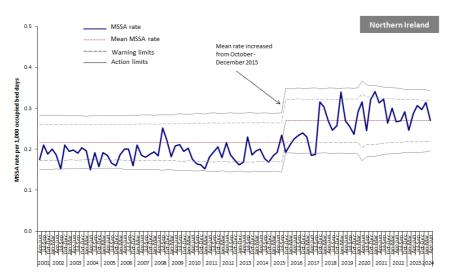

Figure 9b: Statistical process control chart for quarterly MRSA rates in Northern Ireland

Figure 9c: Statistical process control chart for quarterly MSSA rates in Northern Ireland

| Table 1: Quarterly rate of MRSA patient episodes | s, by hospital, Jul 2023 – Jun 2024 |
|--------------------------------------------------|-------------------------------------|
|--------------------------------------------------|-------------------------------------|