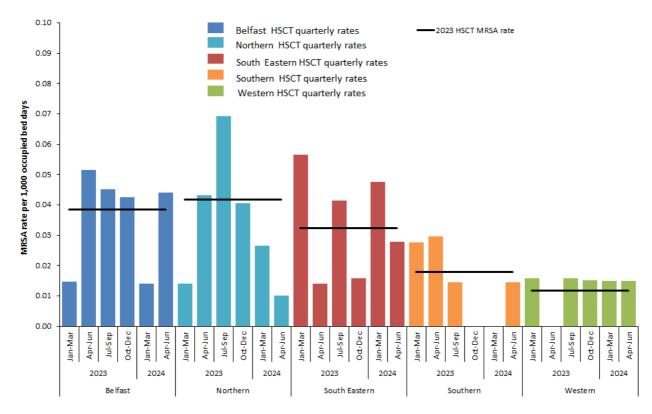

Figure 3: MRSA quarterly rate Jan 2023 – Jun 2024, by HSCT, with 2023 HSCT MRSA rate

Figure 4: MRSA rate during Apr-Jun, by HSCT, from 2021–2024, with 95% confidence intervals

Figure 5: MSSA quarterly rate Jan 2023 – Jun 2024, by HSCT, with 2023 HSCT MSSA rate