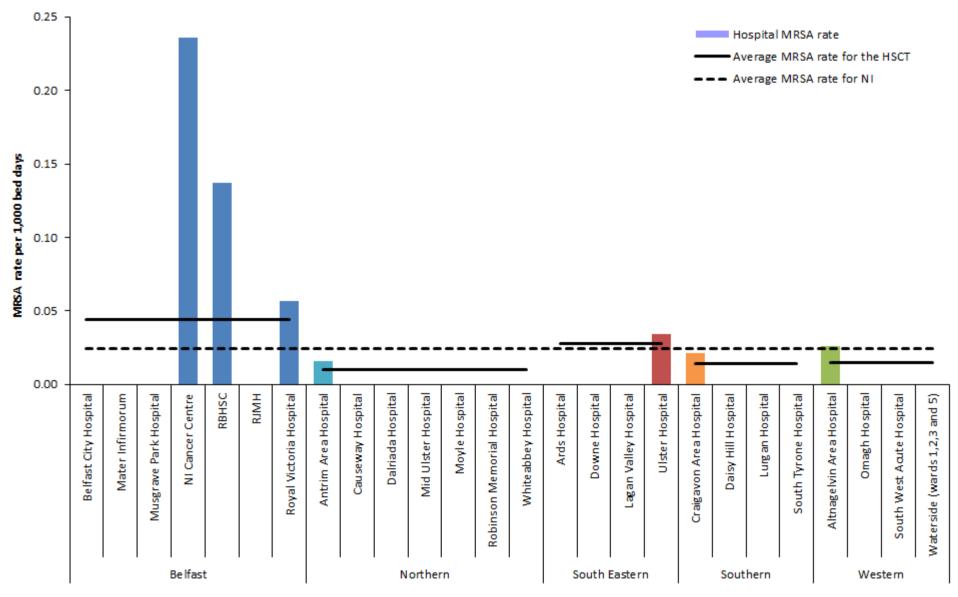

Figure 6: MSSA rate during Apr-Jun, by HSCT, from 2021–2024, with 95% confidence interval

Figure 7: Rates of MRSA, April-June 2024 by individual hospitals, (gaps represent zero episodes), compared to April-June 2024 average rates for Northern Ireland and HSCTs