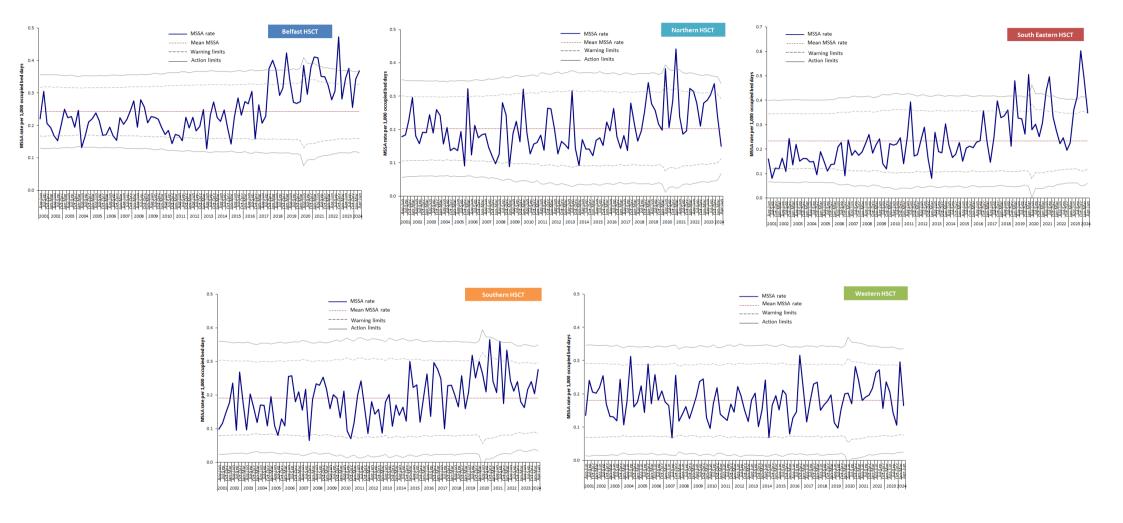

#### Appendix 2: Trends in MSSA rates, by HSCT and quarter, April 2001 – Jun 2024

| Table 5: MSSA, MRSA and total S. aureus patient episode rates, and the percentage of S. aureus |
|------------------------------------------------------------------------------------------------|
| reported as MRSA, in Northern Ireland, Jan 2015 – June 2024.                                   |