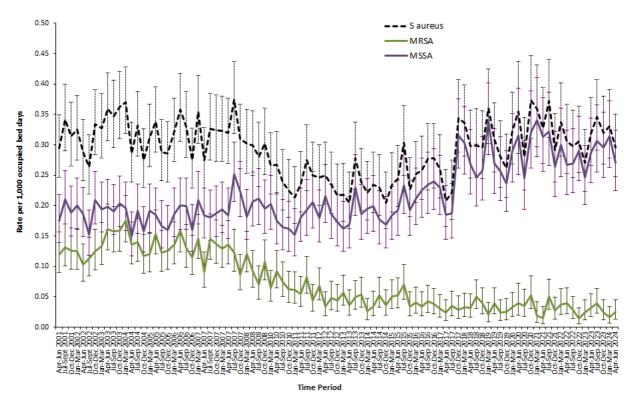

# S. aureus bacteraemia surveillance

Figure 1: MSSA, MRSA and *S. aureus* rates in Northern Ireland by quarter, with 95% confidence intervals, April 2001 – June 2024 (see Appendix 3)

Figure 2: MRSA and MSSA rates per 1,000 occupied bed days, by HSCT, Apr-Jun 2024.