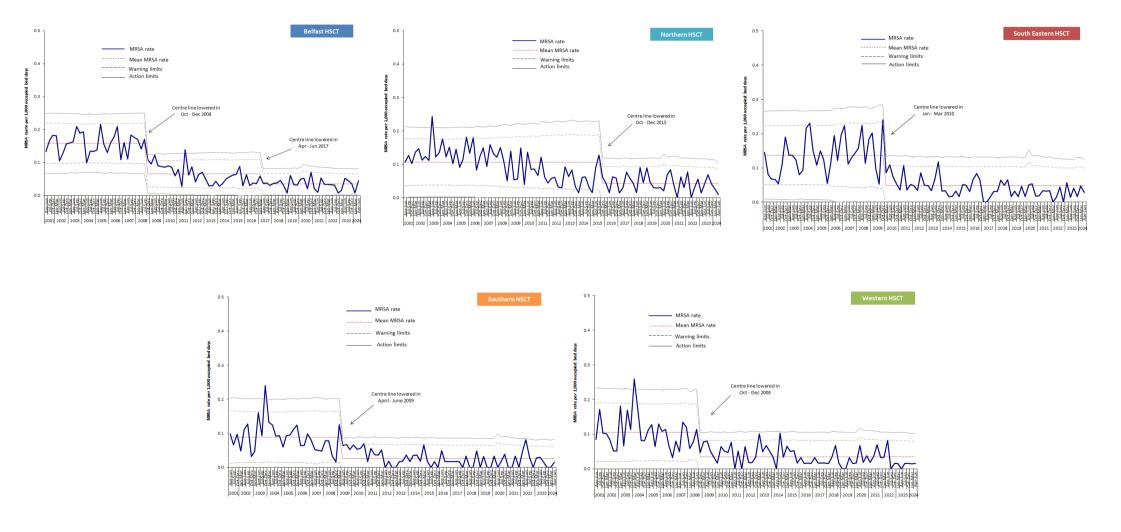

#### Appendix 2: Trends in MRSA rates, by HSCT and quarter, April 2001 – Jun 2024