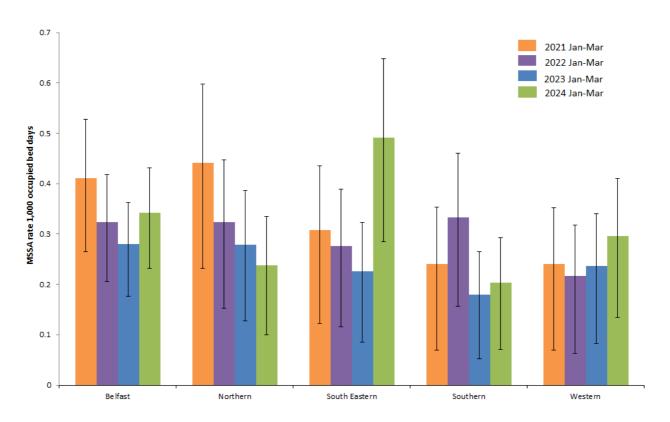

Figure 6: MSSA rate during Jan-Mar, by HSCT, from 2021–2024, with 95% confidence intervals

Figure 7: Rates of MRSA, January-March 2024 by individual hospitals, (gaps represent zero episodes), compared to January-March 2024 average rates for Northern Ireland and HSCTs