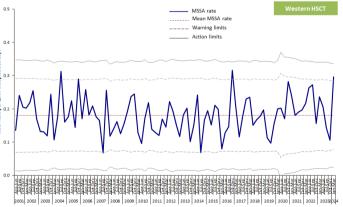

Figure 6: MSSA rate during Jan-Mar, by HSCT, from 2021–2024, with 95% confidence intervals

Figure 7: Rates of MRSA, January-March 2024 by individual hospitals, (gaps represent zero episodes), compared to January-March 2024 average rates for Northern Ireland and HSCTs

Figure 8: Rates of MSSA, January-March 2024 by individual hospitals, (gaps represent zero episodes), compared to January-March 2024 average rates for Northern Ireland and HSCT

Figure 9a: Statistical process control chart for quarterly S. aureus rates in Northern Ireland