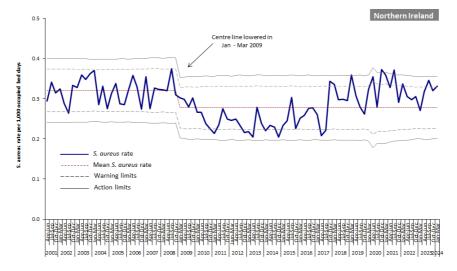

Figure 8: Rates of MSSA, January-March 2024 by individual hospitals, (gaps represent zero episodes), compared to January-March 2024 average rates for Northern Ireland and HSCT

Figure 9a: Statistical process control chart for quarterly S. aureus rates in Northern Ireland