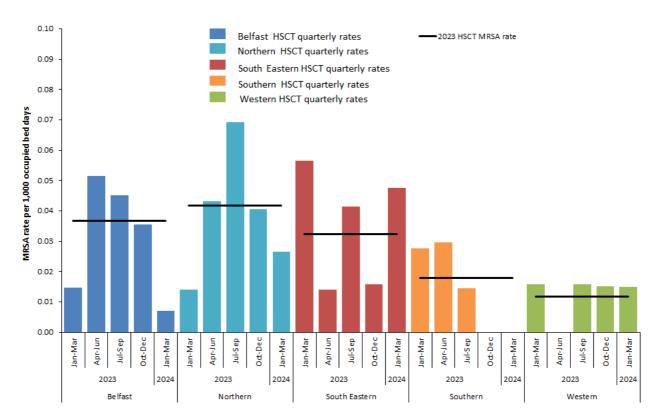

Figure 3: MRSA quarterly rate Jan 2023 - Mar 2024, by HSCT, with 2023 HSCT MRSA rate

Figure 4: MRSA rate during Jan-Mar, by HSCT, from 2021–2024, with 95% confidence intervals

Figure 5: MSSA quarterly rate Jan 2023 - Mar 2024, by HSCT, with 2023 HSCT MSSA rate