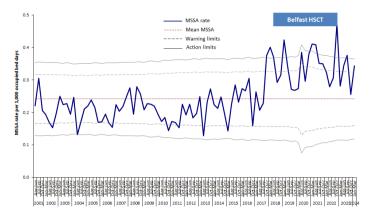

Figure 9b: Statistical process control chart for quarterly MRSA rates in Northern Ireland

Figure 9c: Statistical process control chart for quarterly MSSA rates in Northern Ireland

Table 1: Quarterly rate of MRSA patient episodes, by hospital, Apr 2023 – Mar 2024

#### Appendix 2: Trends in MSSA rates, by HSCT and quarter, April 2001 - Mar 2024

Table 5: MSSA, MRSA and total *S. aureus* patient episode rates, and the percentage of *S. aureus* reported as MRSA, in Northern Ireland, Jan 2015 – Mar 2024.