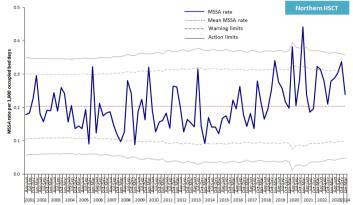

Figure 9b: Statistical process control chart for quarterly MRSA rates in Northern Ireland

Figure 9c: Statistical process control chart for quarterly MSSA rates in Northern Ireland

Table 1: Quarterly rate of MRSA patient episodes, by hospital, Apr 2023 – Mar 2024

#### Appendix 2: Trends in MSSA rates, by HSCT and quarter, April 2001 - Mar 2024

Table 5: MSSA, MRSA and total *S. aureus* patient episode rates, and the percentage of *S. aureus* reported as MRSA, in Northern Ireland, Jan 2015 – Mar 2024.