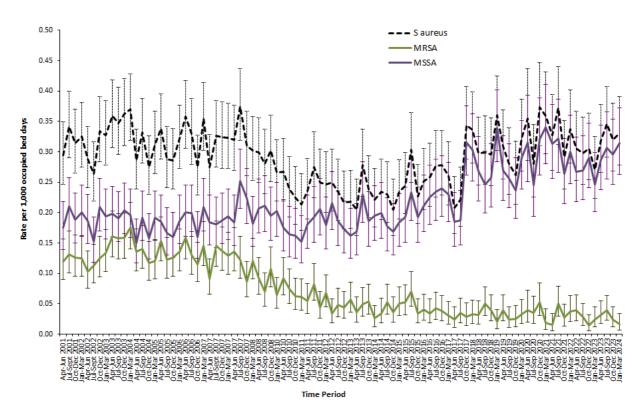

# S. aureus bacteraemia surveillance

Figure 1: MSSA, MRSA and *S. aureus* rates in Northern Ireland by quarter, with 95% confidence intervals, April 2001 – March 2024 (see Appendix 3)

Figure 2: MRSA and MSSA rates per 1,000 occupied bed days, by HSCT, Jan-Mar 2024.