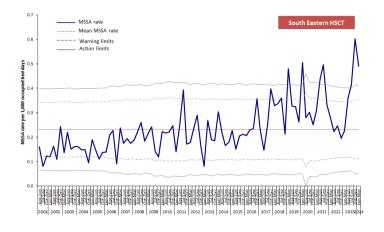

Figure 9b: Statistical process control chart for quarterly MRSA rates in Northern Ireland

Figure 9c: Statistical process control chart for quarterly MSSA rates in Northern Ireland

Table 1: Quarterly rate of MRSA patient episodes, by hospital, Apr 2023 – Mar 2024

#### Appendix 2: Trends in MSSA rates, by HSCT and quarter, April 2001 - Mar 2024

Table 5: MSSA, MRSA and total *S. aureus* patient episode rates, and the percentage of *S. aureus* reported as MRSA, in Northern Ireland, Jan 2015 – Mar 2024.