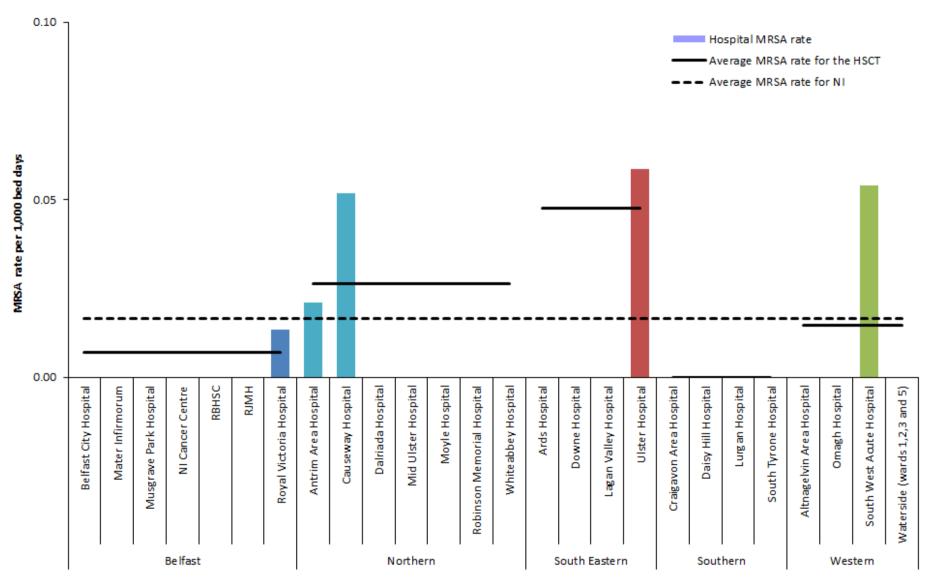

Figure 6: MSSA rate during Jan-Mar, by HSCT, from 2021–2024, with 95% confidence intervals

Figure 7: Rates of MRSA, January-March 2024 by individual hospitals, (gaps represent zero episodes), compared to January-March 2024 average rates for Northern Ireland and HSCTs