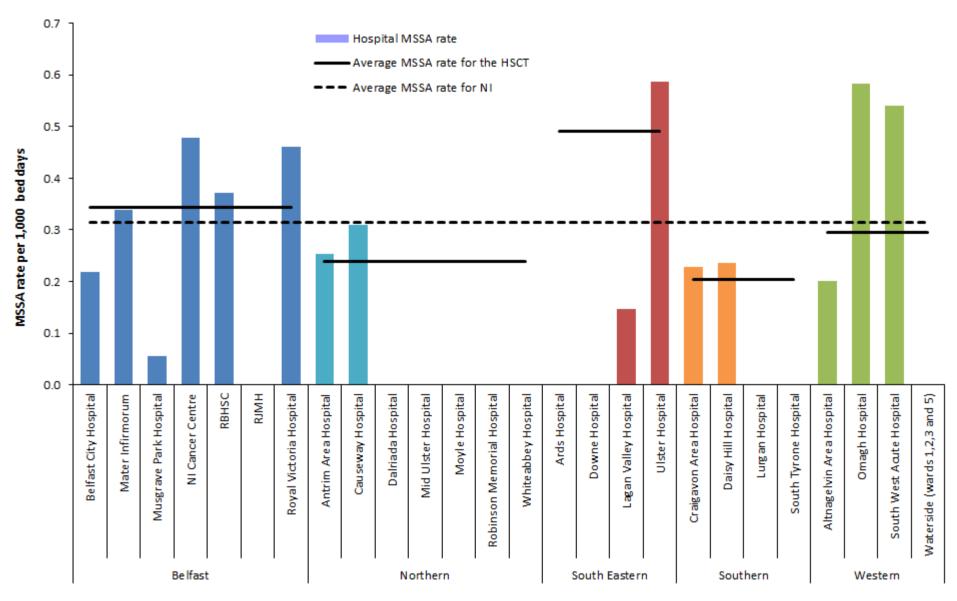

Figure 8: Rates of MSSA, January-March 2024 by individual hospitals, (gaps represent zero episodes), compared to January-March 2024 average rates for Northern Ireland and HSCT

Figure 9a: Statistical process control chart for quarterly S. aureus rates in Northern Ireland