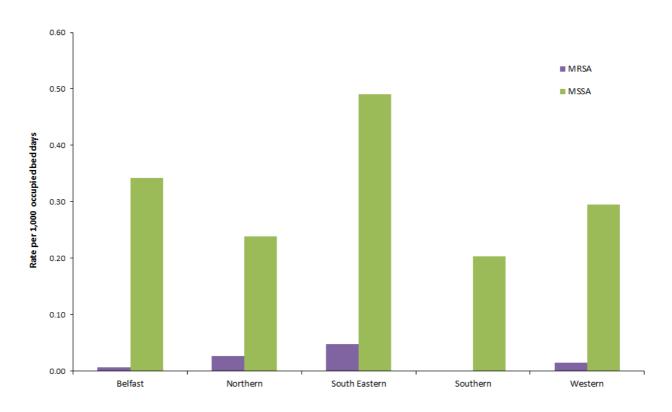

# S. aureus bacteraemia surveillance

Figure 1: MSSA, MRSA and *S. aureus* rates in Northern Ireland by quarter, with 95% confidence intervals, April 2001 – March 2024 (see Appendix 3)

Figure 2: MRSA and MSSA rates per 1,000 occupied bed days, by HSCT, Jan-Mar 2024.