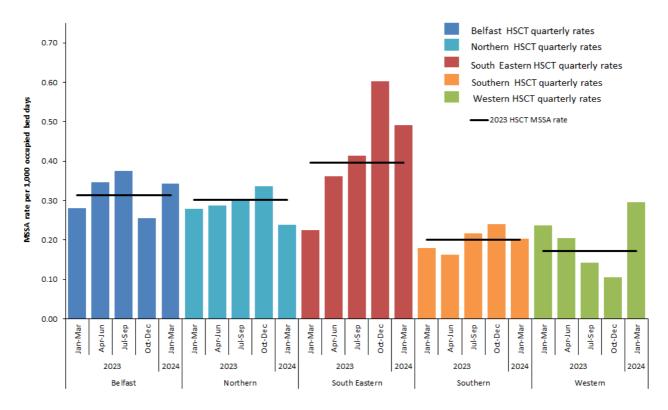

Figure 3: MRSA quarterly rate Jan 2023 - Mar 2024, by HSCT, with 2023 HSCT MRSA rate

Figure 4: MRSA rate during Jan-Mar, by HSCT, from 2021–2024, with 95% confidence intervals

Figure 5: MSSA quarterly rate Jan 2023 - Mar 2024, by HSCT, with 2023 HSCT MSSA rate