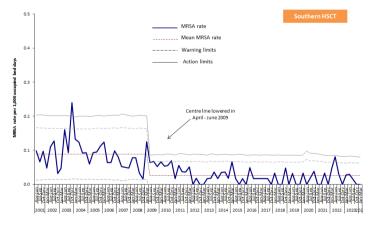

Figure 9b: Statistical process control chart for quarterly MRSA rates in Northern Ireland

Figure 9c: Statistical process control chart for quarterly MSSA rates in Northern Ireland

Table 1: Quarterly rate of MRSA patient episodes, by hospital, Apr 2023 – Mar 2024