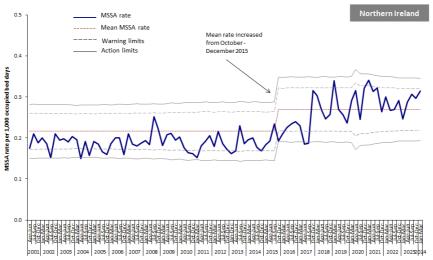

Figure 9b: Statistical process control chart for quarterly MRSA rates in Northern Ireland

Figure 9c: Statistical process control chart for quarterly MSSA rates in Northern Ireland

Table 1: Quarterly rate of MRSA patient episodes, by hospital, Apr 2023 – Mar 2024