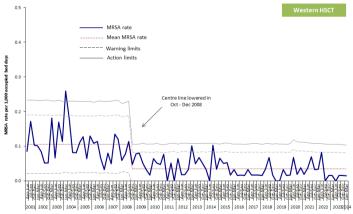

Figure 9b: Statistical process control chart for quarterly MRSA rates in Northern Ireland

Figure 9c: Statistical process control chart for quarterly MSSA rates in Northern Ireland

Table 1: Quarterly rate of MRSA patient episodes, by hospital, Apr 2023 – Mar 2024

#### Appendix 2: Trends in MRSA rates, by HSCT and quarter, April 2001 - Mar 2024