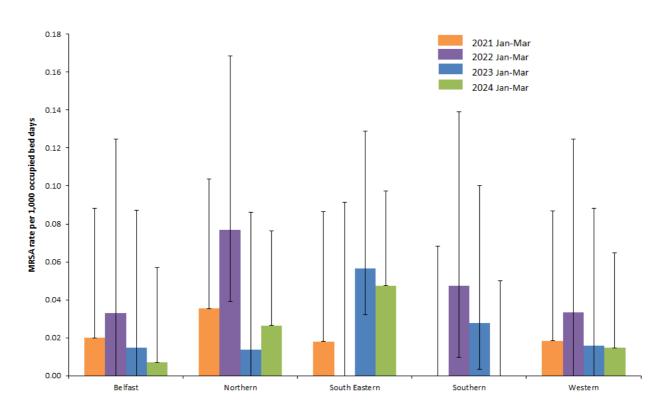

Figure 3: MRSA quarterly rate Jan 2023 - Mar 2024, by HSCT, with 2023 HSCT MRSA rate

Figure 4: MRSA rate during Jan-Mar, by HSCT, from 2021–2024, with 95% confidence intervals

Figure 5: MSSA quarterly rate Jan 2023 - Mar 2024, by HSCT, with 2023 HSCT MSSA rate