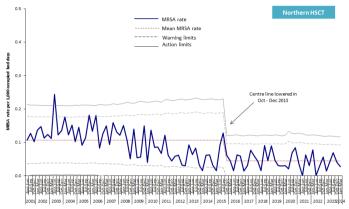

Figure 9b: Statistical process control chart for quarterly MRSA rates in Northern Ireland

Figure 9c: Statistical process control chart for quarterly MSSA rates in Northern Ireland

Table 1: Quarterly rate of MRSA patient episodes, by hospital, Apr 2023 – Mar 2024