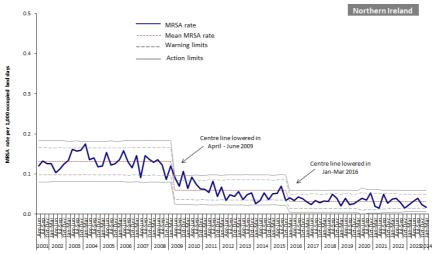

Figure 9b: Statistical process control chart for quarterly MRSA rates in Northern Ireland

Figure 9c: Statistical process control chart for quarterly MSSA rates in Northern Ireland

Table 1: Quarterly rate of MRSA patient episodes, by hospital, Apr 2023 – Mar 2024