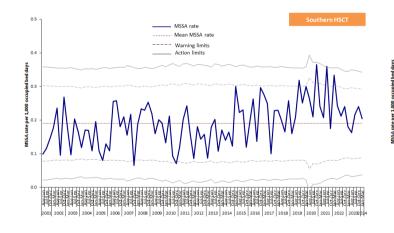

Figure 6: MSSA rate during Jan-Mar, by HSCT, from 2021–2024, with 95% confidence intervals

Figure 7: Rates of MRSA, January-March 2024 by individual hospitals, (gaps represent zero episodes), compared to January-March 2024 average rates for Northern Ireland and HSCTs

Figure 8: Rates of MSSA, January-March 2024 by individual hospitals, (gaps represent zero episodes), compared to January-March 2024 average rates for Northern Ireland and HSCT

Figure 9a: Statistical process control chart for quarterly S. aureus rates in Northern Ireland