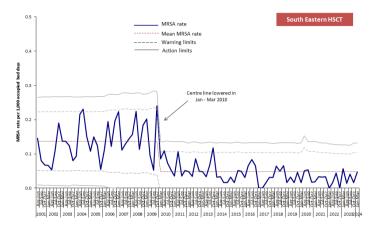

Figure 9b: Statistical process control chart for quarterly MRSA rates in Northern Ireland

Figure 9c: Statistical process control chart for quarterly MSSA rates in Northern Ireland

Table 1: Quarterly rate of MRSA patient episodes, by hospital, Apr 2023 – Mar 2024