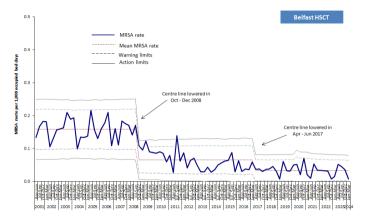

Figure 9b: Statistical process control chart for quarterly MRSA rates in Northern Ireland

Figure 9c: Statistical process control chart for quarterly MSSA rates in Northern Ireland

Table 1: Quarterly rate of MRSA patient episodes, by hospital, Apr 2023 – Mar 2024