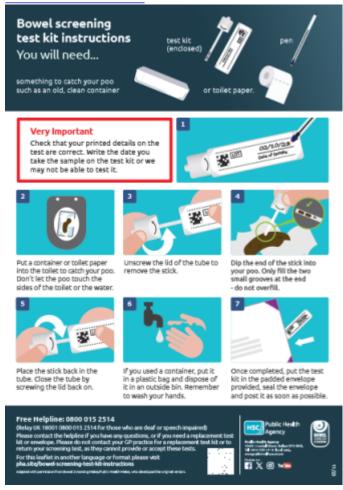

This leaflet provides easy-to-follow instructions on how to take the test.

Cancer Research UK have developed an animated video explaining how to complete the screening test: <a href="https://youtu.be/hS2Sp2Ex0z4">https://youtu.be/hS2Sp2Ex0z4</a>