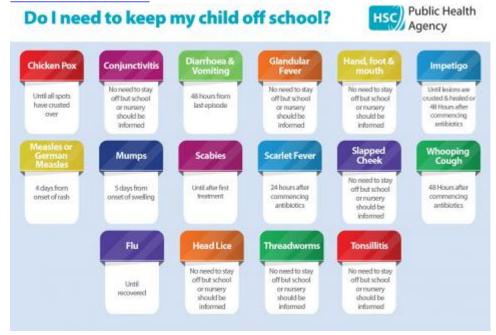

## **Health Protection**

Document containing advice on when children should stay off school and nursery, and when they can return.