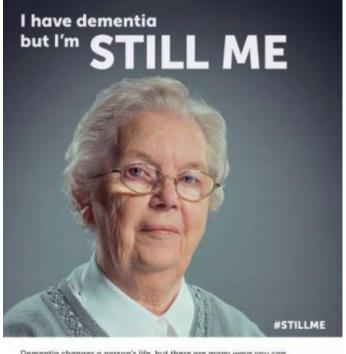

## Friday, 20 January 2017 Health and Social Wellbeing Improvement

Dementia changes a person's life, but there are many ways you can help to support them. For example, talk to the person, don't just talk to other people about them.

To find more ways to support someone with dementia, go to nidirect.gov.uk/dementia

Life changes, but it can still be good with dementia.

These posters support the Dementia public information campaign.