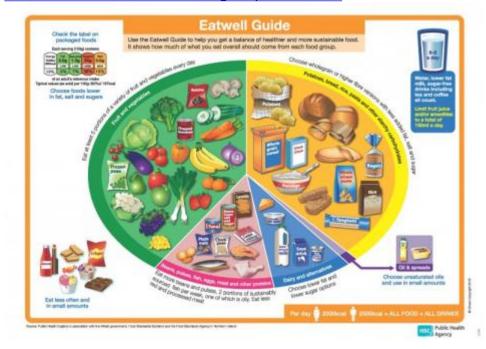

#### Health and Social Wellbeing Improvement

This poster shows graphically how much of each of the following food groups we should eat for a healthy, balanced diet: fruit and vegetables; potatoes, bread, rice, pasta and other starchy carbohydrates; dairy and alternatives; beans, pulses, fish, eggs, meat and other proteins; and oils and spreads.